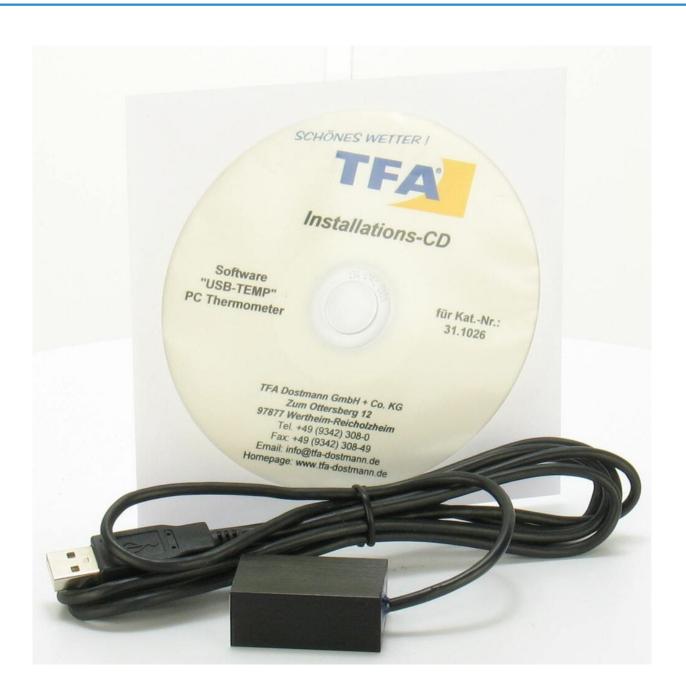

### **Short Description**

Easy install, just connect the USB thermometer to a PC, turns your PC into a thermometer. Set up alerts via SMS or Email. Programming interface for integrating your own applications. Comes with a 2m cable.

#### Description

Temperature sensor for connecting to a PC via a USB socket. Comes with full software and is able to log 4000 sets of data independently of the PC.

Can be plugged into a usb hum anywhere in the network or can work independently with a special power supply.

#### **PC Connection**

- Connection: USB cable
- Software included