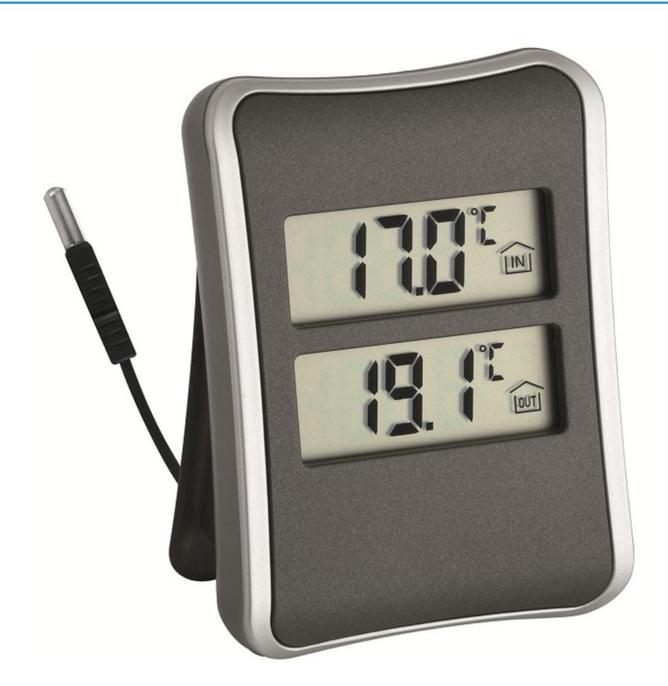

### Description

The digital indoor/outdoor thermometer is a sleek temperature unit, with a cabled probe.

The main unit is for indoor use, and features two individual displays – the top is for indoor temperature, and the bottom is for the reading taken from the probe. Aswell as this, the unit also stores minimum and maximum readings taken within a 24 hour time period.

The probe is on the end of a 150cm cable, this can be fed through a window or door to be used outside, as it is fully weatherproof.