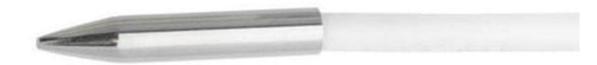

### **Description**

This digital control thermometer is supplied with a 3m long cabled probe, making it possible to record the minimum and maximum temperature in a number of areas.

It also features an alarm, which will sound when the adjustable temperatures are set.

#### **Technical Specification**

■ Temperature Range: -40 °C to 110 °C

■ Accuracy: +/- 1°C

■ Penetration Probe: 2.5m cabled

Measurement: °C and °F

Dimensions: H 57 x W 86 x D 30mm
Battery: 1 x LR44 Button Call (included)