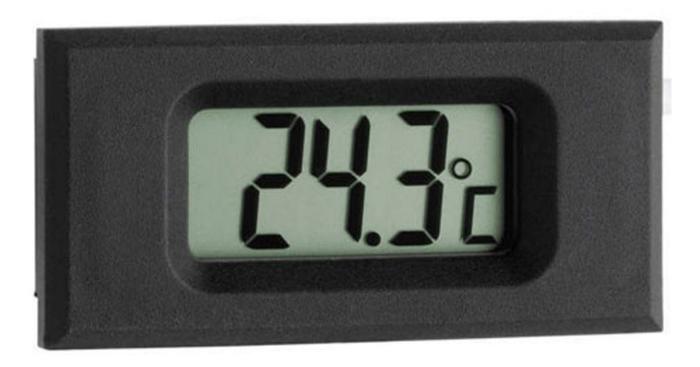

### **Description**

This digital control thermometer is supplied with a 3m long cabled probe, making it possible to record the minimum and maximum temperature in a number of areas.

It also features an alarm, which will sound when the adjustable temperatures are set.

#### **Technical Specification**

■ Temperature Range: -40 °C to 110 °C

■ Accuracy: +/- 1°C

■ Penetration Probe: 2.5m cabled

Measurement: °C and °F

Dimensions: H 57 x W 86 x D 30mm
Battery: 1 x LR44 Button Call (included)