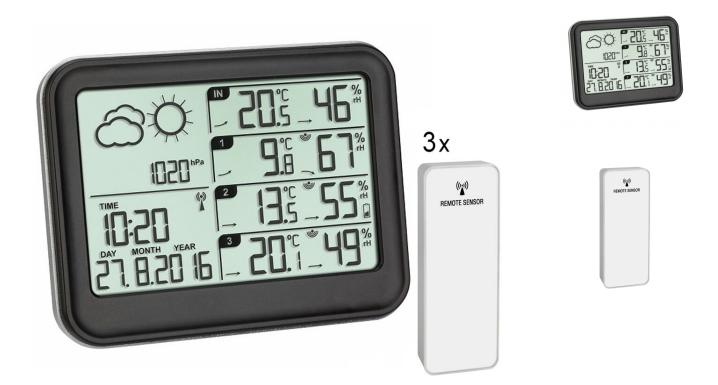

## **Short Description**

Weather prediction could not be easier with this simple yet stylish weather forecaster. The base station is manufactured in a sleek black surround with silver trim, which houses an easy to read display.

The 'View' features relative pressure display and has a 12/24 hour ahead weather forecast function, which is generated with the use of 5 different weather icons - this will indicate if conditions are due to get worse, improve or remain much the same.

You can monitor a total of 4 locations with the 'View', the station is supplied with 3 remote temperature and humidity sensors. These can be situated up to 60m (open field) away from the internal base station, and will transmit its readings back constantly. We advise that the transmitters are best placed on a North facing wall, ideally shaded. Covering the unit in any way or placing in direct sunlight can affect the readings, so we would strongly advise against this.

#### **Delivered With**

- 1 x Base station
- 3 x Outdoor sensor (30-3194)
- 1 x User manual